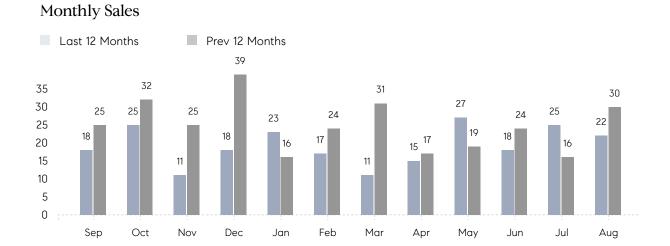

## **Property Statistics**

|               |               | Aug 2022     | Aug 2021     | % Change |  |
|---------------|---------------|--------------|--------------|----------|--|
| Single-Family | # OF SALES    | 22           | 30           | -26.7%   |  |
|               | SALES VOLUME  | \$20,713,000 | \$26,574,499 | -22.1%   |  |
|               | AVERAGE PRICE | \$941,500    | \$885,817    | 6.3%     |  |
|               | AVERAGE DOM   | 60           | 47           | 27.7%    |  |